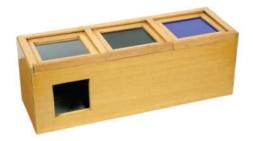

## **Item Description:**

For experiments in phototropism with seedlings. Three-chambered case of wood with to accept a variety of shutters. The right-hand chamber has windows in the top and back end, when used with a clear front window, acts as a control chamber. Supplied with opaque shutter, a slot shutter to admit light from one direction only, the clear windows for the control chamber, one orange and one blue filter to show the effect of excluding various parts of the spectrum. Complete with three glass containers for seedlings

Item Image:

Cat. No.

4013.2008.01