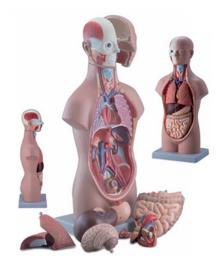

## **Item Description:**

This half size torso is an excellent tool in basic anatomy education. Composed as follows:

- Head, divided in 2 parts, showing a section of the brain and the upper respiratory tract
- Half of the brain, showing internal structures 2 lungs
- Heart (2 parts) showing the atria, ventricles and valves Liver with gallbladder
- Single piece including small intestine, large intestine and pancreas
- Removable cover that exposes interior of caecum. Stomach

Item Image:

Cat. No.

4016.2008.01