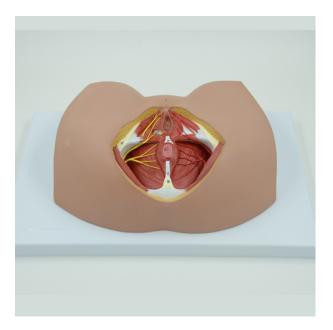

## Item Description :

This life size model shows the female perineal area, including the anus and the external genitalia. The pelvic diaphragm, urogenital perineum with opening of the vagina and the anal perineum are well represented. Distribution of blood vessels and nerve endings is included.

Item Image :

Cat. No.

4025.2008.01