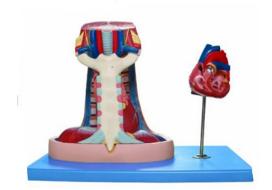

## **Item Description:**

This life size model is composed of 5 parts, including a 2-part heart that provides an interior view of the chambers and valves. The sternum and thymus are removable to reveal the pericardical sac and the major pulmonary and systematic vessels. The trachea and esophagus are shown entering the mediastinum through the superior thoracic aperture; the inferior thoracic aperture is delimitated from the diaphragm musculature.

Item Image:

Cat. No.

4027.2008.01