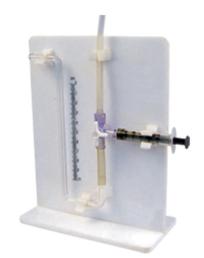

## **Item Description:**

Apparatus consists one glass component (the capillary tube) which is mounted on a strong backing plate. Used to measure humidity by connecting a porous pot to the third outlet. Ideal for laboratory and field use. Allows the students to measure transpiration with minimal risk of breakages. The apparatus has only one glass component (the capillary tube) and is mounted on a strong backing plate. It consists of capillary tube with millimeter scale connected via. 3 - Way tap to syringe. The cut shoot is connected to third outlet. The apparatus can also be used to measure humidity by connecting a porous pot to the third outlet. Dimension overall  $15 \times 7.5 \times 19.5$  cm capillary tube  $100 \times 1$  mm (approx)

Item Image:

Cat. No.

4255.2008.01