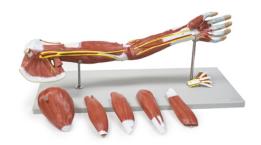

## **Item Description:**

This 7-part life size model shows, in great detail, the anatomical structure of the arm, complete with superficial and deeper muscles, vascular structures, nerves and ligaments. The hand and the shoulder are also well represented. The following parts are removable: - Deltoid muscle - Biceps muscle - Triceps muscle - Long palmar muscle with radial flexor muscle of wrist - Brachioradial muscle with radial axtensor muscle of wrist - Palmar aponeurosis.

Item Image:

Cat. No.

4032.2008.01