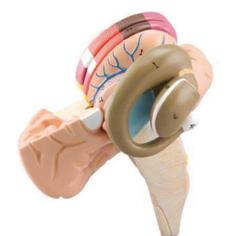

## **Item Description:**

A fundamental support to study the human deep neuroanatomy. Greatly enlarged, composed of 2 parts, it clearly shows - with the aid of false colours - the principal anatomical structures such sa the caudate nucleus, the lentiform nucles and the genu of the internal capsule. The main structures are numbered and refer to the accompanying k-card (included).

Item Image:

Cat. No.

4039.2008.01