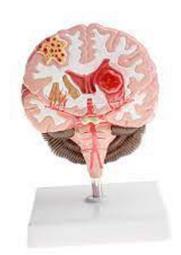

## **Item Description:**

This life size model depicts 3 different pathologies that involve the vascular system of the brain, including arteriovenous malformations (called AVM), in which the blood vessels are tangled together rather than forming a normal circuit. Other featured conditions include a cerebral aneurysm and a cerebrovascular hemorrage (stroke).