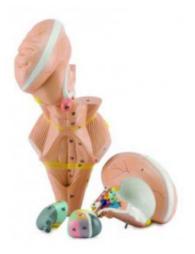

## Item Description :

This 4-part model, 2X life-size, is a detailed representation og the human brainstem and hypothalamus. The brainstem is sectioned to show the hypothalamic nuclei; the thalamus is removable and divisible into two parts for inner examination. The insertions of the cranial nerves are easily recognizable on the surface of the brainstem.

Item Image :

Cat. No.

4043.2008.01