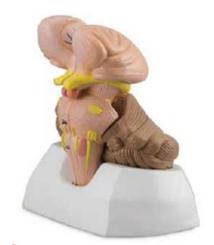

## **Item Description:**

This life-size model can be divided into three parts: Cerebellum and Brainstem, longitudinally sectioned, showing the insertions of the cranial nerves and the inner anatomy. All the different structures are numbered and identified on the accompanying k-card.

Item Image :

Cat. No.

4044.2008.01