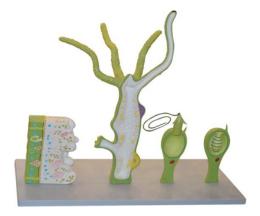

GLACIER INDIA (ISO,CE,WHO,GMP,FDA 17025:2017 Certified)

Item Name :

Hydra Model 4 Parts

Item Code :

4246.2008.01

Item Description :

This 4-part model shows longitudinal and cross sectional views of the hydra, highlighting significant anatomical features, including the ect structures, including nematoblasts, epithelial cells, sensory cells, interstitial cells and the nerve network. An additional block model shows