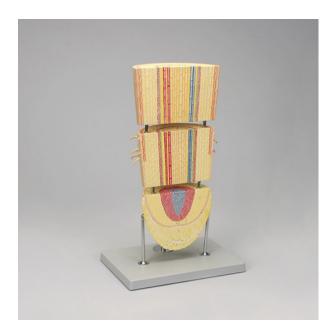

## Item Description :

This 3-part model, enlarged 400X life size, shows the structure of a dicot root in a cross and longitudinal section. All significant structures are well represented in great detail. The model is divided in 3 segments include the folowing: the first part describes the root tip with cap, the second one illustrates the distension zone and the last one part shows the meristhematic mature region.