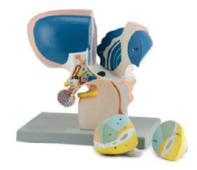

## **GLACIER INDIA**

(ISO,CE,WHO,GMP,FDA 17025:2017 Certified)

| Item Name : | Diencephalon |
|-------------|--------------|
| Item Code : | 4049.2008.01 |

Item Description :

This 4-part model, 5X life-size, shows the human diencephalon: all the main parts of talamus, epithalamus, metathalamus and hypothalamus are represented in great ditail. The hypothalamic nuclei are displayed in different colours; the thalamus is removable and divisible into two parts to show the inner anatomy

Item Image :

Cat. No.

4049.2008.01