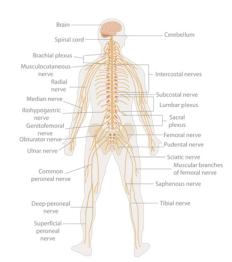

## **Item Description:**

- Brain-Centeral part of nervous system, Controls all body functions
- Spinal Cord-Long and thin bundle of nervous tissue extending from lower part of brain, transmits neural signals between brain and rest of the body
- Nerves- A bundle of peripheral axons enclosed by connective tissue. Carries nervous signals from nervous system to body and from body to nervous system
- Nerve Endings-Motor and sensory neurons end in special type of structures depending on their function. These structures are called nerve endings
  Divisions • Central Nervous System (CNS)-Brain and Spinal Cord
- Peripheral Nervous System (PNS)-Cranial nerves, Spinal nerves and Ganglia
- Divisions of PNS-Autonomic nervous system and Somatic Nervous System

Functions • Control of all body functions, Coordination of different body organs

Item Image:

Cat. No.

4224.2008.01