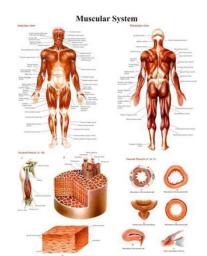

## **Item Description:**

Components- Muscles: Muscles are special type of tissues of human body that posess the ability of contraction and relaxation. They can contract actively thus producing force for different body movements.

Types of Muscle

- Skeletal Muscle-Striated, under voluntary control, found attached to skeleton, produce major movements of body parts
- Smooth Muscle-Non striated, not under voluntary control, found in soft organs of body, responsible for processes like digestion of food etc
- Cardiac Muscle-Striated, involuntary, present exclusively in heart, responsible for pumping activit of heart, very strong and tough

Functions- Movementsofbodyparts, Stability and Posture, Heatproduction, Circulation, Helpin Digestion

Item Image:

Cat. No.

4223.2008.01