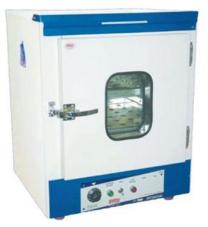

## Item Description :

Standard double wall fabrication. Inner chamber made out of richly anodized aluminium or highly polished stainless steel sheet and outer insulation. Double wall door with double window for observation in the chamber. Temperature range 5oC above ambient to 80oC + 2oC c Control knob etc. The equipment is workable on 220 VAC 50 Hz single panse.Heatingisachievedfrom3sides.Perforatedremovableshelves Chamber size in mms. & Inches 300 x 300 x 300 (12" x 12" x 12")

Item Image :

Cat. No.

4209.2008.01