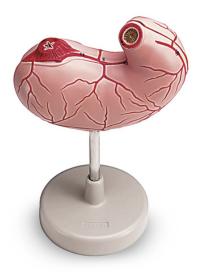

## Item Description :

This life size model is dissected along the medial plane and can be opened to show the internal structure of the stomach, including the mucosa, the pylorus, a section of the gastric wall. The model also shows the superficial muscular layers and the blood vessels.