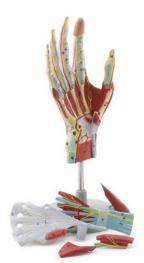

## **Item Description:**

This life-size model shows the anatomy of the hand with great accuracy and detail; the superficial layers can be removed at different levels to expose the inner structures. Muscles, blood vessels, nerves, tendons, ligaments and bones are well represented

Item Image :

Cat. No.

4176.2008.01