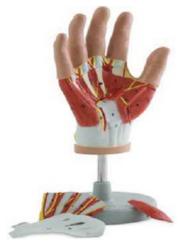

GLACIER INDIA (ISO,CE,WHO,GMP,FDA 17025:2017 Certified)

Item Name :

Muscles of Hand 4 Parts

Item Code : 4173.2008.01

Item Description :

This life size model is composed of 4 parts. The palmar aponeurosis and the palmaris brevis can be removed to reveal the underlying net median nerve. Part of the thenar muscles can be removed to expose the superficial palmarbranch of the radial artery. Asuperficial dorsal d