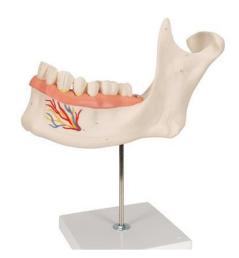

## **Item Description:**

This 3X life size model is divisible into 6 parts to show all the characteristics of an adult half mandible. Aportion of the jaw can be removed to show the roots of the teeth and the internal structure of the bone. Canine and molar teeth can be removed and dissected longitudinally to observe the tooth roots, pulp and nerves.

Item Image:

Cat. No.

4168.2008.01