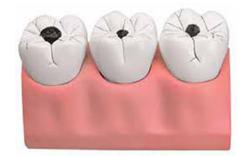

## **Item Description:**

This model, composed of 7 parts, is 4X life size. It consists of 3 teeth, seated in their sockets, that shows the progressive deterioration of tooth structure by dental caries. The first tooth shows the caries in the enamel. In the second tooth, the caries invades the dentine. In the third tooth, the pathology affects the pulp, jeopardizing the vitality of the tooth.

Item Image:

Cat. No.

4164.2008.01