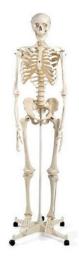

## Item Description :

This model is a replica of a life size human skeleton and shows all the skeleton parts in high details. It's hand-assembled to provide intricate details and long-lasting durability. The main joints are articulated; the upper and lower limbs can be removed easily. The following parts are detachable: Calvarium, Skull, Jaw, Arms, Legs.

Item Image :

Cat. No.

4155.2008.01