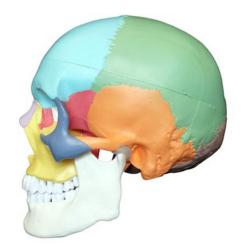

## **Item Description:**

This life size model is a detailed reproduction of the human skull. The skullcap is removable to show internal details; the mandible is articulated and removable. All the joints, sutures, fissures, foramina and processes are portrayed with utmost accuracy. All the bones are depicted in different colours, making this model a useful tool to study the correct position and the relationship of all the structures.

Item Image :

Cat. No.

4147.2008.01