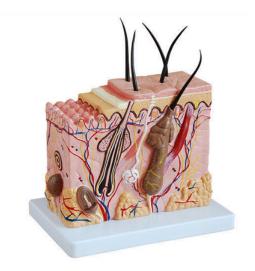

## **Item Description:**

This model approximately 30X life size, features, on the one side, detailed and realistic depictions of closed and open acne lesions, 2 primary lesions (papule and macule), 1 deeper lesion (nodule) and an abrasion. On the other side the model shows cyst, fissure, pustule, ulcer, scale and blister. All the pathologies are showed separately in the model with a ralistic representation of their morphology.

Item Image :

Cat. No.

4140.2008.01