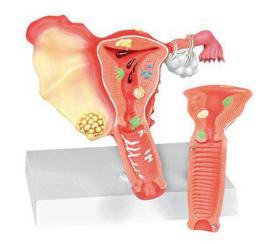

## GLACIER INDIA (ISO,CE,WHO,GMP,FDA 17025:2017 Certified)

Item Name: Pathological Model of Female Reproductive System

Item Code: 4132.2008.01

**Item Description:** 

This life size model, sectioned along the front plane and divided into 2 pieces, shows the most important pathologies of the female reproduced endometrial carcinoma and carcinoma of the cervix. Additional pathologies include polyps of the uterus, salpingitis, oophorocystosis, endometrial carcinoma and carcinoma of the cervix.