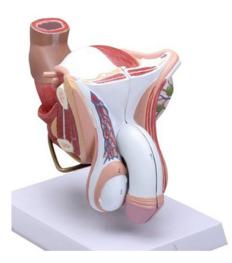

## Item Description :

This life size model, composed of 4 parts, is dissecyed through the median sagittal plane to provide excellent views external and internal structures. The removable parts include two halves of the penis, showing medial and transverse cuts and 2 halves of the male reproductive system with excellent detailing of internal structures.

Item Image :

Cat. No.

4128.2008.01