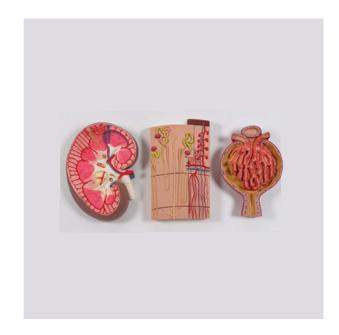

## **Item Description:**

This 3 models set shows the basic structure of the kidney. We can find as a first model a frontal section of the kidney, enlarged 3 times, illustrates adrenal gland, cortex, medulla, pyramids with papillae, renal pelvis and blood vessels. The second model, representing a nephron enlarged 120 times, shows a renal tubules, a collecting tube system and Henle's loop. the third one illustrates Malpighian corpuscle with the Bowman's capsule, 700 times life size. All these models are a great instrument to understand the kidney anatomy in all the inner details.

Item Image:

Cat. No.

4113.2008.01