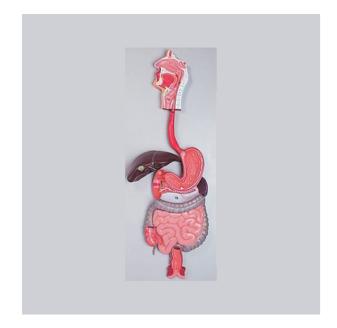

## GLACIER INDIA (ISO,CE,WHO,GMP,FDA 17025:2017 Certified)

Item Name: Human Digestive System 3 Parts

Item Code: 4099.2008.01

**Item Description:** 

This life size model shows the human digestive tract from mouth cavity to rectum. The oral cavity, the pharynx and the first part of the eso stomach is open along the frontal plane; the duodenum, caecum, part of the small intestine and the rectum are open to expose the interior

Item Image :

Cat. No.

4099.2008.01