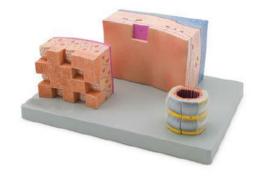

## **Item Description:**

This item is composed of 3 different models on the same base: the first one reproduces a 3X life-size cross-section of the human trachea; it can be longitudinally divided into two parts to show the inner anatomy. The second model is an enlargement of the anterior trachea wall cross-section; it shows all the different layers, from the tracheal cartilage to the epithelium. The third one shows the magnified pseudostratified cliated epithelium in great detail: it displays the tipical ciliated cells and mucous cells.