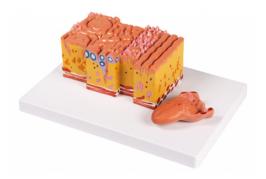

## Item Description :

This item shows the anatomy of the life-size tongue, including the palatin and lingual tonsils, epiglottis and muscles. The model also includes a detailed 20X life-size enlargement of the tongue tissue to show its histology: taste buds, lingual and mucous glands, crypt and muscles are well represented.