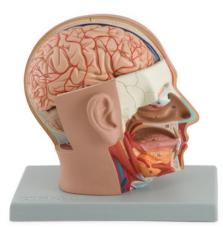

## Item Description :

Life size head model is composed of 4 parts, as follows:

• Half brain, features the internal structure of the cerebrum, including blood vessels

• Half of the cerebellum • Eye with optic nerve

The right side of the face is dissected in sagittal and horizontal section, showing many significant internal features of the skull and brain, as well as the entire oronassal cavity.

Item Image :

Cat. No.