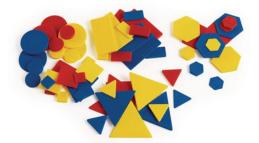

## **Item Description:**

Attribute blocks sets include red, yellow and blue circles, hexagons, rectangles, squares and triangles. Attribute blocks are manipulative with different shapes, sizes, thicknesses and colors. Manipulative are objects that foster hands-on learning. Attribute blocks encourage logical thinking, problem solving and learning math vocabulary. The blocks are useful for early learners, but also work for more advanced applications, such as symmetry, perimeter, area, tessellation and angles. Measurement: 21.5x15cm. Pack of 60 Pcs

Item Image:

Cat. No.

7115.2008.01