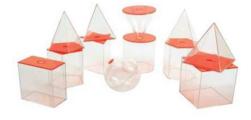

## **Item Description:**

Introduce Students to Solid geometry and investigate shapes, faces, vertices, edge, curves and angel with this 17-piece set of transparent plastic Shapes. These Large geometrical shapes ad a tactile element to geometry lessons .Each shape has a 10 cm dimension, illustration relationships between area, volume, shape and size. Transparent plastic shapes include: cone, sphere, hemisphere, cube, cylinder, rectangular prism, hexagonal prism, triangular prism and square pyramid and many more. Measure 10 Cm. Set of 17 Figures with lid.