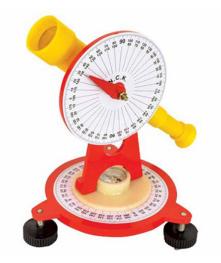

## Item Description :

A theodolite is an instrument for measuring both horizontal and vertical angles, as used in different types of works as triangulation, prolonging, computation of elevation and depression of distant and near. It consists of moveable telescope mounted on the horizontal and vertical and vertical axis. Both the axis of theodolite are equipped with graduated circles

Item Image :

Cat. No.

7247.2008.01