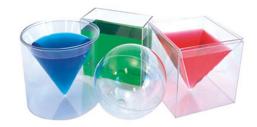

## **Item Description:**

To teach volume relationship between 3D solids, this Set consists with 10 cm dimension 3D solids that allow to fill or any dry material to demonstrate volume relationship. This set consists of cone cylinder, Square prism and pyramid and a sphere equal to the inner dia meter of cylinder or square prism. Measure 10cm.Set of 5 Figures

Item Image:

Cat. No.

7131.2008.01