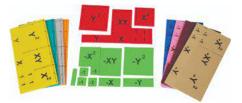

## Item Description :

Algebra can be taught more efficiently with the use of algebra tiles.

Algebra tiles are square and rectangular tiles that visually represent the parts of an algebraic equation. They make learning basic algebra faster since students can interact with equations by moving the tiles around. Set consists of 10 pcs.

Item Image :

Cat. No.

7242.2008.01