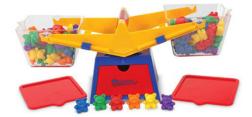

Item Code: 7211.2008.01

**Item Description:** 

Students can measure liquids or dry items, estimate, compare and contrast. Includes storage drawer in the base and two removable 400r

Item Image:

Cat. No.

7211.2008.01