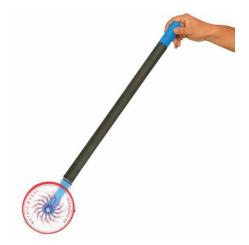

## **Item Description:**

Now it's easy to measure long distances using metrics wheel. This half meter (50 cm) circumference wheel attached with the durable plastic rod duly covered with rubber grip. Students will find it easier to measure longer distances with these sturdy plastic Metric Wheel. Each time the wheel completes one revolution, it completes half meter length. This wheel is having non-. Slip rubber tires which provide this sturdy and more accurate reading.

Item Image:

Cat. No.

7199.2008.01