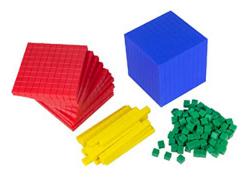

## Item Description :

Students learn math lessons faster when they can see a visual

demonstration of the lesson using base ten math manipulative. Based on the centimeter cube, Base Ten Blocks are valuable and versatile manipulative for any mathematics lessons. Base ten block help students understand place value and measurement concepts related to surface and volume. Set includes 100 unit cubes, 20 ten rods, 10 hundred flats, and 1 thousand cube.

Item Image :

Cat. No.

7161.2008.01