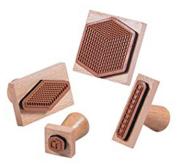

## Item Description :

Rubber stamp is replicas of Base 10 blocks. Includes one unit, one rod, one flat, and one cube stamp. Each stamp is mounted on a wooden handle. Teacher can make different worksheet by take stamp impression on blank paper to give student. Set includes one unit, one rod, one flat & one cube stand.

Item Image :

Cat. No.

7162.2008.01