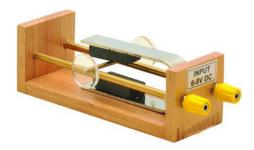

## **Item Description:**

Comprising a strong U-shaped magnet and a pair of brass rails with 4 mm socket terminals. A brass axle with plastic discs is free to roll along the rails and completes the electrical contact between them. When the axle is placed on the rails between the poles of the magnet and power supply unit is connected, the axle is repelled and rolls along the rails away from the center of magnetic field. Dimensions  $175 \times 60 \times 58 \text{ mm}$ .