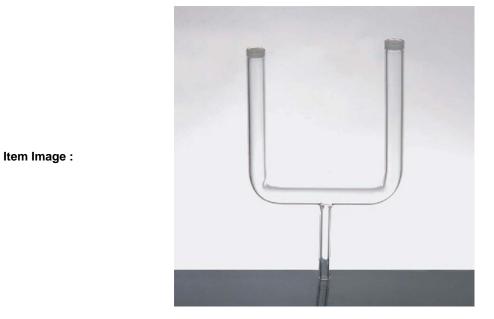

## **Item Description :**

For use in experiments involving the measurements of cell EMF under conditions of forward zero, and reverse current flow. The bridge comprises an inverted 'U' Tube with its ends closed by sintered discs. This apparatus provides a more effective method of making reversible cells than the wet fitter paper or agar gel methods.

| Cat. No.     | Arm Dia | Width | 10cm. |
|--------------|---------|-------|-------|
| 077A.2008.01 | 13mm    | 8cm   | 10cm. |