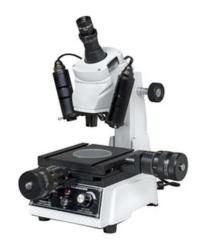

## Item Description:

For making various types of measurements of angles, Thickness radius, diameter etc.

Magnification; 30x with objectives 2x & Eyepiece 15x with field of view 12mm & working distance about 100mm.

Microscope tube inclined at 45 degree. Measuring stage 150x150mm with travels in X-Y direction. Travel range 50 x 50mm having microscope tube inclined at 45 degree. Measuring stage 150x150mm with travels in X-Y direction. Travel range 50 x 50mm having microscope tube inclined at 45 degree. Measuring stage 150x150mm with travels in X-Y direction. Travel range 50 x 50mm having microscope tube inclined at 45 degree. Measuring stage 150x150mm with travels in X-Y direction. Travel range 50 x 50mm having microscope tube inclined at 45 degree.