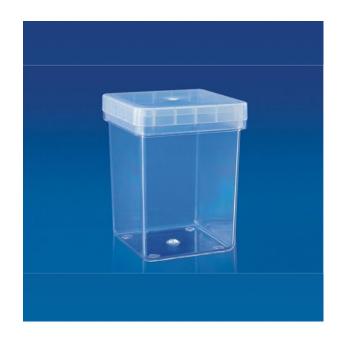

## **Item Description:**

Magenta Box is a very often used in tissue culture & agricultural research experiments. Main body of this box is made of tough & transparent Polycarbonate which provides excellent view of the contents inside while the cover is made of polypropylene. This autoclavable box is square in shape giving itself a space saving feature. Material: Polypropylene

## Item Image:

Cat. No. Particulars Packing

934.2008.01 Magenta Box 12 Pcs.