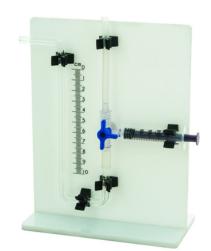

## **Item Description:**

Ideal for laboratory & field use, it allows the students to measure transpiration with minimal risk of breakages. The apparatus has only one glass component and is mounted on a strong backing plate. It consists of a capillary tube with mm scale connected via a 3 way tap to a syringe. The cut shoot is connected to the third outlet. The apparatus can also be used to measure humidity by connecting a porous pot to the third outlet. Capillary tube 120 x 1mm length x Bore

Item Image:

Cat. No.

146.2008.01