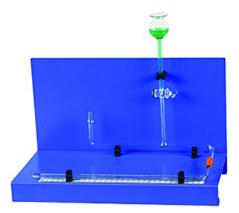

## Item Description :

Consists of glass tubing 15mm external diameter with side arm leading to a thistle funnel and tapered at each end, one end to accept the plant stem, the other to meet, capillary tubing mounted against a 250mm graduated rule. Apparatus is mounted against a 250mm graduated rule, apparatus is mounted by terry clips on a strong 'L'- Shaped stand with rubber.

Item Image :

Cat. No.

147.2008.03