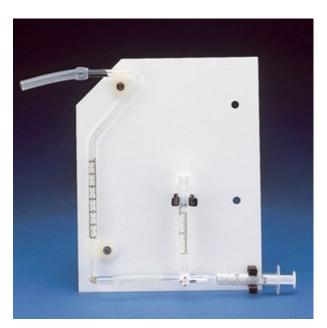

## Item Description :

For measuring & analyzing gas given off by plants such as Elodea. Comprises two syringes connected to a collecting tube via a 3-way tap. This arrangement enables the gas to be drawn along the capillary tube by one syringe and collected into the second syringe for analysis. The apparatus is mounted on a backboard 240 x 100mm. Capillary bore 1mm.

Item Image :

Cat. No.

148.2008.01