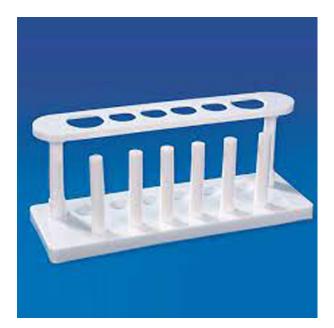

## Item Description :

This autoclavable stand is perhaps the most commonly used Test Tube Stand in various laboratories. For better visibility, this 6 place rack is end supported by 2 columns. The top plate has 2 holes for holding 25 mm dia test tubes, four holes to hold 16 mm dia tubes where as the base has corresponding hemispherical wells. It also has six vertical pins for drying tubes. Material : Polypropylene

Item Image :

| Cat. No.    | Particulars           | Packing |
|-------------|-----------------------|---------|
| 892.2008.01 | 16 mm & 25 mm Ø Tubes | 12 Pcs. |
| 892.2008.02 | 25 mm Ø Tubes         | 12 Pcs. |