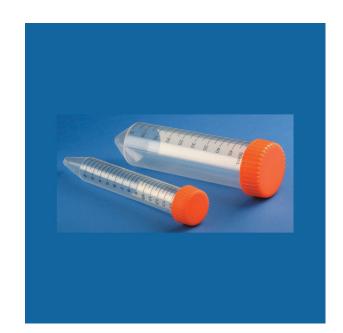

## **Item Description:**

Centrifuge tube with round bottom are moulded in Polypropylene & Polycarbonate These tubes have excellent clarity and are strong enough to be used up to 50,000x G. These tubes can be autoclaved, however, repeated autoclaving in PC tubes reduces their mechanical. Material: Polycarbonate / Polypropylene

## Item Image:

| Cat. No.    | Particulars               | Packing |
|-------------|---------------------------|---------|
| 865.2008.01 | 16 ml. cent. Tube PP      | 50 Pcs  |
| 865.2008.02 | 50 ml. cent. Tube PP      | 50 Pcs  |
| 865.2008.03 | 16 ml. cent. Tube PC      | 25 Pcs  |
| 865.2008.04 | 50 ml. cent. Tube PC      | 25 Pcs  |
| 865.2008.05 | Cap for 16 ml. Cent. Tube | 100 Pcs |
| 865.2008.06 | Cap for 50 ml. Cent. Tube | 100 Pcs |