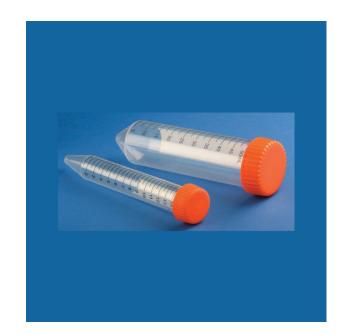

## **Item Description:**

Centrifuge tube with conical bottom are available in two sizes i.e. 15 ml. & 50 ml. Moulded in Polypropylene, these tubes are clear, strong & safe. These autoclavable tubes are provided with printed graduations on the outer surface. The built in seal ring in the cap makes these tubes absolutely leak proof. These tubes can withstand forces up to 7500 x G & 12000 x G for 15 ml. & 50 ml. tubes. Material: Polypropylene+

## Item Image:

| Cat. No.    | Particulars       | Packing |
|-------------|-------------------|---------|
| 864.2008.01 | 15 ml Non Sterile | 100 Pcs |
| 864.2008.02 | 50 ml Non Sterile | 100 Pcs |
| 864.2008.03 | 15 ml-sterile     | 100 Pcs |
| 864.2008.04 | 50 ml-sterile     | 100 Pcs |